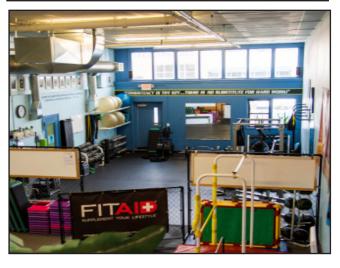

roperty Address: 275 Marginal Way, Portland, Maine

Landlord: DIAMOND STREET LLC

Property Type: General Business / Office / Gym / Studio

Total Buildings: One (1)
Total Stories: One (1)

Building Size: 52,409 +/- SF

Year Built: 1951

Lot Size: 2.4405 +/- Acres

Zoning: ILB

Construction: Metal/brick

HVAC: Hot air, central AC

Electric: Other
Sprinklers: Other

Signage: Signage on double sided pylon off

Diamond Street, double sided sign on Marginal Way, and share of digital sign

on Marginal Way.





#### **Lease Details**

Available Space: **■** Unit B- 3,200 +/- SF

Lease Type: NNN

Lease Rate: \$15/ SF NNN (\$4,000 Monthly)

Estimated NNNs:

Estimated at \$3.50 PSF

Lease Term:

(See Broker for details)

Availability: (See Broker for details)





### **Current Imagery**













322 FORE STREET • PORTLAND, MAINE

207.775.7363

42"



# For Lease

#### **Floor Plan**



\*Not to Scale\*



#### **Aerials of 275 Marginal Way**









322 FORE STREET • PORTLAND, MAINE

207.775.7363



#### Drive Time Map Based 5, 10, & 15 Minutes From Site





(o): 207.775.7363 (f): 207.773.0066 (d): 207.775.5677 (c): 207.233.8229 matt@cardente.com

Matthew Cardente
Designated Broker / Partner



Forbes Real Estate Council



207.775.7363



(o): 207.775.7363 (f): 207.773.0066 (d): 207.775.7363 (c): 207.949.5312 katelyn@cardente.com

Katelyn Rice Broker

TAINE