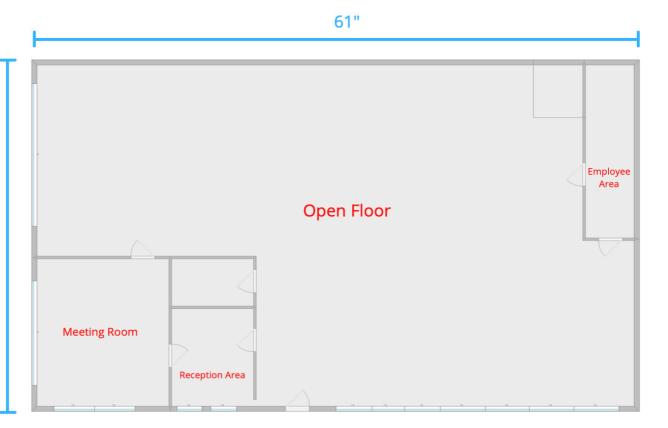

ype: General Business / Office / Gym / Studio

Total Buildings: One (1)
Total Stories: One (1)

Building Size: 52,409 +/- SF

Year Built: 1951

Lot Size: 2.4405 +/- Acres

Zoning: ILB

Construction: Metal/brick

HVAC: Hot air, central AC

Electric: Other
Sprinklers: Other

Signage: Signage on double sided pylon off

Diamond Street, double sided sign on Marginal Way, and share of digital sign

on Marginal Way.





#### **Lease Details**

Available Space: **■** Unit B- 3,200 +/- SF

Lease Type: NNN

Lease Rate: \$15/ SF NNN (\$4,000 Monthly)

Estimated NNNs:

Estimated at \$3.50 PSF

Lease Term:

(See Broker for details)

Availability: (See Broker for details)





### **Current Imagery**













322 FORE STREET • PORTLAND, MAINE

207.775.7363

42"



# For Lease

#### **Floor Plan**



\*Not to Scale\*



#### **Aerials of 275 Marginal Way**









322 FORE STREET • PORTLAND, MAINE

207.775.7363



#### Drive Time Map Based 5, 10, & 15 Minutes From Site





(o): 207.775.7363 (f): 207.773.0066 (d): 207.775.5677 (c): 207.233.8229 matt@cardente.com

Matthew Cardente
Designated Broker / Partner



Forbes Real Estate Council



207.775.7363



(o): 207.775.7363 (f): 207.773.0066 (d): 207.775.7363 (c): 207.949.5312 katelyn@cardente.com

Katelyn Rice Broker

TAINE