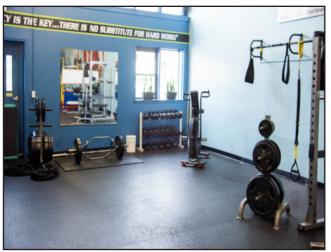

Property Address: 275 Marginal Way, Portland, Maine

Landlord: DIAMOND STREET LLC

Property Type: General Business / Office / Gym / Studio

Total Buildings: One (1)
Total Stories: One (1)

Building Size: 52,409 +/- SF

Year Built: 1951

Lot Size: 2.4405 +/- Acres

Zoning: ILB

Construction: Metal/brick

HVAC: Hot air, central AC

Electric: Other
Sprinklers: Other

Signage: Signage on double sided pylon off

Diamond Street, double sided sign on Marginal Way, and share of digital sign

on Marginal Way.





#### **Lease Details**

Available Space: **■** Unit B- 3,200 +/- SF

Lease Type: NNN

Lease Rate: \$15/ SF NNN (\$4,000 Monthly)

Estimated NNNs:

Estimated at \$3.50 PSF

Lease Term:

(See Broker for details)

Availability: (See Broker for details)





### **Current Imagery**













322 FORE STREET • PORTLAND, MAINE

207.775.7363

42"



# For Lease

#### **Floor Plan**



\*Not to Scale\*



#### **Aerials of 275 Marginal Way**









322 FORE STREET • PORTLAND, MAINE

207.775.7363



#### Drive Time Map Based 5, 10, & 15 Minutes From Site





(o): 207.775.7363 (f): 207.773.0066 (d): 207.775.5677 (c): 207.233.8229 matt@cardente.com

Matthew Cardente
Designated Broker / Partner



Forbes Real Estate Council



207.775.7363



(o): 207.775.7363 (f): 207.773.0066 (d): 207.775.7363 (c): 207.949.5312 katelyn@cardente.com

Katelyn Rice Broker

TAINE