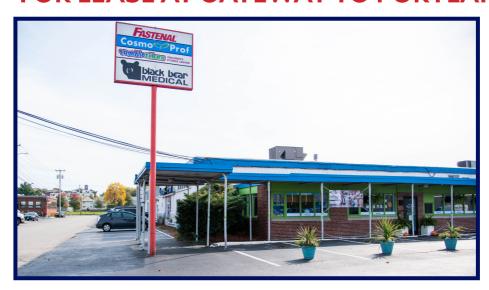

# GENERAL BUSINESS / OFFICE / GYM / STUDIO FOR LEASE AT GATEWAY TO PORTLAND

3,200 +/- SF OF MIXED USE SPACE FOR LEASE WITH MULTIPLE SIGNAGE OPPORTUNITIES

Cardente Real Estate is pleased to offer for lease 3,200 +/- square feet of General Business / Office / Gym / Studio space located at the Gateway to Portland's Peninsula. Just off Marginal Way, this property is ideal for various types of businesses looking for mainstream exposure in one of Portland's fastest growing areas. Area businesses include Black Bear Medical, World Gym, Rising Tide Brewing, Portland Mattress, Coffee By Design, Port City Flooring, among others. This property offers on-site ample parking, signage on double sided pylon off Diamond Street, double sided sign on Marginal Way, and share of digital sign on Marginal Way. Tenant pays electric & heat. Current layout includes 3,200+/- square feet of multi-use space offering ample natural light.

### **Property Details**

Property Address: 275 Marginal Way, Portland, Maine

Landlord: DIAMOND STREET LLC

Property Type: General Business / Office / Gym / Studio

Total Buildings: One (1)
Total Stories: One (1)

Building Size: 52,409 +/- SF

Year Built: 1951

Lot Size: 2.4405 +/- Acres

Zoning: ILB

Construction: Metal/brick

HVAC: Hot air, central AC

Electric: Other
Sprinklers: Other

Signage: Signage on double sided pylon off

Diamond Street, double sided sign on Marginal Way, and share of digital sign

on Marginal Way.