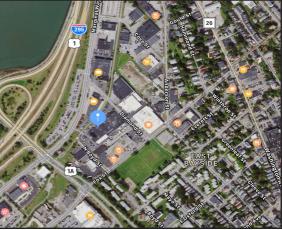

#### **Aerials of 275 Marginal Way**

322 FORE STREET • PORTLAND, MAINE

207.775.7363