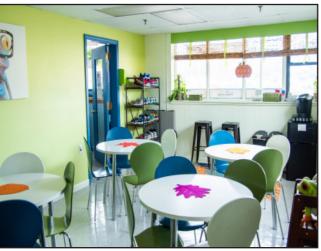

s**

Property Address: 275 Marginal Way, Portland, Maine

Landlord: DIAMOND STREET LLC

Property Type: General Business / Office / Gym / Studio

Total Buildings: One (1)
Total Stories: One (1)

Building Size: 52,409 +/- SF

Year Built: 1951

Lot Size: 2.4405 +/- Acres

Zoning: ILB

Construction: Metal/brick

HVAC: Hot air, central AC

Electric: Other
Sprinklers: Other

Signage: Signage on double sided pylon off

Diamond Street, double sided sign on Marginal Way, and share of digital sign

on Marginal Way.





#### **Lease Details**

Available Space: **■** Unit B- 3,200 +/- SF

Lease Type: NNN

Lease Rate: \$15/ SF NNN (\$4,000 Monthly)

Estimated NNNs:

Estimated at \$3.50 PSF

Lease Term:

(See Broker for details)

Availability: (See Broker for details)





### **Current Imagery**













322 FORE STREET • PORTLAND, MAINE

207.775.7363

42"



# For Lease

#### **Floor Plan**



\*Not to Scale\*



#### **Aerials of 275 Marginal Way**









322 FORE STREET • PORTLAND, MAINE

207.775.7363



#### Drive Time Map Based 5, 10, & 15 Minutes From Site





(o): 207.775.7363 (f): 207.773.0066 (d): 207.775.5677 (c): 207.233.8229 matt@cardente.com

Matthew Cardente
Designated Broker / Partner



Forbes Real Estate Council



207.775.7363



(o): 207.775.7363 (f): 207.773.0066 (d): 207.775.7363 (c): 207.949.5312 katelyn@cardente.com

Katelyn Rice Broker

TAINE