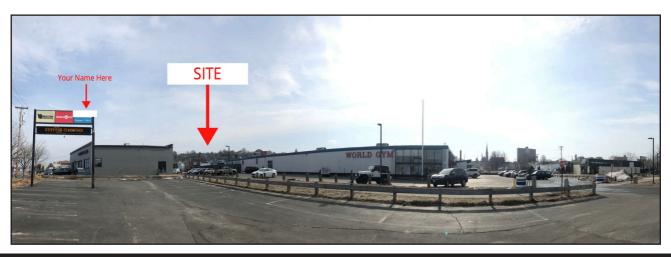

e (1)
Total Stories: One (1)

Building Size: 52,409 +/- SF

Year Built: 1951

Lot Size: 2.4405 +/- Acres

Zoning: ILB

Construction: Metal/brick

HVAC: Hot air, central AC

Electric: Other
Sprinklers: Other

Signage: Signage on double sided pylon off

Diamond Street, double sided sign on Marginal Way, and share of digital sign

on Marginal Way.





#### **Lease Details**

Available Space: **■** Unit B- 3,200 +/- SF

Lease Type: NNN

Lease Rate: \$15/ SF NNN (\$4,000 Monthly)

Estimated NNNs:

Estimated at \$3.50 PSF

Lease Term:

(See Broker for details)

Availability: (See Broker for details)





### **Current Imagery**













322 FORE STREET • PORTLAND, MAINE

207.775.7363

42"



# For Lease

#### **Floor Plan**



\*Not to Scale\*



#### **Aerials of 275 Marginal Way**









322 FORE STREET • PORTLAND, MAINE

207.775.7363



#### Drive Time Map Based 5, 10, & 15 Minutes From Site





(o): 207.775.7363 (f): 207.773.0066 (d): 207.775.5677 (c): 207.233.8229 matt@cardente.com

Matthew Cardente
Designated Broker / Partner



Forbes Real Estate Council



207.775.7363



(o): 207.775.7363 (f): 207.773.0066 (d): 207.775.7363 (c): 207.949.5312 katelyn@cardente.com

Katelyn Rice Broker

TAINE