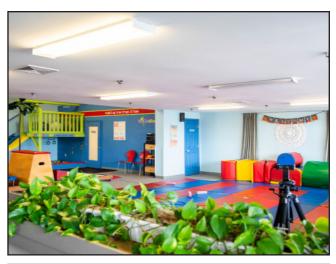

ils**

Property Address: 275 Marginal Way, Portland, Maine

Landlord: DIAMOND STREET LLC

Property Type: General Business / Office / Gym / Studio

Total Buildings: One (1)
Total Stories: One (1)

Building Size: 52,409 +/- SF

Year Built: 1951

Lot Size: 2.4405 +/- Acres

Zoning: ILB

Construction: Metal/brick

HVAC: Hot air, central AC

Electric: Other
Sprinklers: Other

Signage: Signage on double sided pylon off

Diamond Street, double sided sign on Marginal Way, and share of digital sign

on Marginal Way.





#### **Lease Details**

Available Space: **■** Unit B- 3,200 +/- SF

Lease Type: NNN

Lease Rate: \$15/ SF NNN (\$4,000 Monthly)

Estimated NNNs:

Estimated at \$3.50 PSF

Lease Term:

(See Broker for details)

Availability: (See Broker for details)





### **Current Imagery**













322 FORE STREET • PORTLAND, MAINE

207.775.7363

42"



# For Lease

#### **Floor Plan**



\*Not to Scale\*



#### **Aerials of 275 Marginal Way**









322 FORE STREET • PORTLAND, MAINE

207.775.7363



#### Drive Time Map Based 5, 10, & 15 Minutes From Site





(o): 207.775.7363 (f): 207.773.0066 (d): 207.775.5677 (c): 207.233.8229 matt@cardente.com

Matthew Cardente
Designated Broker / Partner



Forbes Real Estate Council



207.775.7363



(o): 207.775.7363 (f): 207.773.0066 (d): 207.775.7363 (c): 207.949.5312 katelyn@cardente.com

Katelyn Rice Broker

TAINE