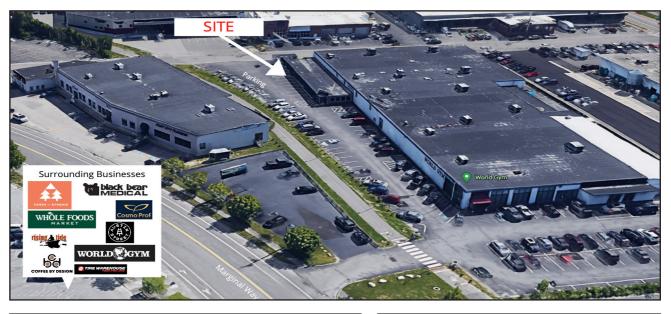

#### **Aerials of 275 Marginal Way**

322 FORE STREET • PORTLAND, MAINE

207.775.7363