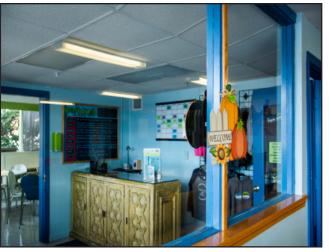

tails**

Property Address: 275 Marginal Way, Portland, Maine

Landlord: DIAMOND STREET LLC

Property Type: General Business / Office / Gym / Studio

Total Buildings: One (1)
Total Stories: One (1)

Building Size: 52,409 +/- SF

Year Built: 1951

Lot Size: 2.4405 +/- Acres

Zoning: ILB

Construction: Metal/brick

HVAC: Hot air, central AC

Electric: Other
Sprinklers: Other

Signage: Signage on double sided pylon off

Diamond Street, double sided sign on Marginal Way, and share of digital sign

on Marginal Way.





#### **Lease Details**

Available Space: **■** Unit B- 3,200 +/- SF

Lease Type: NNN

Lease Rate: \$15/ SF NNN (\$4,000 Monthly)

Estimated NNNs:

Estimated at \$3.50 PSF

Lease Term:

(See Broker for details)

Availability: (See Broker for details)





### **Current Imagery**













322 FORE STREET • PORTLAND, MAINE

207.775.7363

42"



# For Lease

#### **Floor Plan**



\*Not to Scale\*



#### **Aerials of 275 Marginal Way**









322 FORE STREET • PORTLAND, MAINE

207.775.7363



#### Drive Time Map Based 5, 10, & 15 Minutes From Site





(o): 207.775.7363 (f): 207.773.0066 (d): 207.775.5677 (c): 207.233.8229 matt@cardente.com

Matthew Cardente
Designated Broker / Partner



Forbes Real Estate Council



207.775.7363



(o): 207.775.7363 (f): 207.773.0066 (d): 207.775.7363 (c): 207.949.5312 katelyn@cardente.com

Katelyn Rice Broker

TAINE